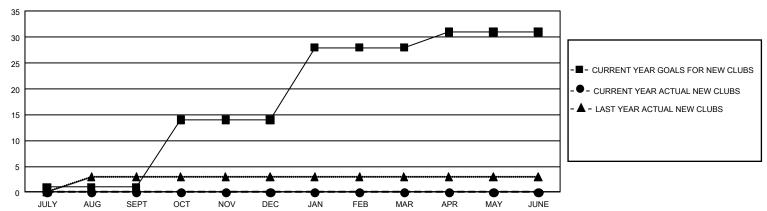

## GMT Constitutional Area 5 - C, Group C

**GMT**: OPEN

REPORT DOES NOT INCLUDE CLUBS IN UNDISTRICTED AREAS.

| Clubs                 |               |           |               | Members               |                        |                         |                                                    |  |
|-----------------------|---------------|-----------|---------------|-----------------------|------------------------|-------------------------|----------------------------------------------------|--|
| RESULTS FOR 2019-2020 |               |           |               | RESULTS FOR 2019-2020 |                        |                         |                                                    |  |
| QUARTER               | NEW CLUB GOAL | NEW CLUBS | DROPPED CLUBS | QUARTER MEM           | BER GROWTH NET<br>GOAL | MEMBER GROWTH<br>ACTUAL | DROPPED<br>MEMBERS ACTUAL<br>(including transfers) |  |
| JULY/AUG/SEPT         | 3             | 0         | 8             | JULY/AUG/SEPT         | 690                    | 50                      | 48                                                 |  |
| OCT/NOV/DEC           | 39            | 0         | 0             | OCT/NOV/DEC           | 960                    | 44                      | 39                                                 |  |
| JAN/FEB/MAR           | 42            | 0         | 0             | JAN/FEB/MAR           | 840                    | 4                       | 1                                                  |  |
| APR/MAY/JUNE          | 9             | 0         | 0             | APR/MAY/JUNE          | 795                    | 0                       | 0                                                  |  |

## GOALS AND ACTUAL NEW CLUBS CUMULATIVE