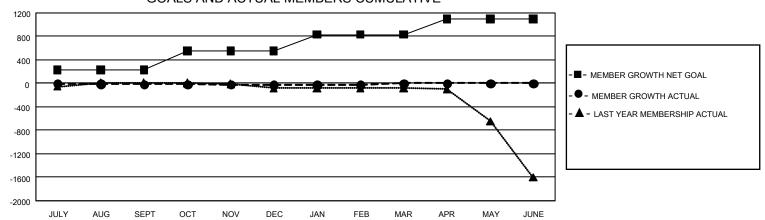

## GMT Constitutional Area 5 - C, Group C

**GMT**: OPEN

REPORT DOES NOT INCLUDE CLUBS IN UNDISTRICTED AREAS.

| Clubs                 |               |           |               | Members               |                        |                         |                                                    |  |
|-----------------------|---------------|-----------|---------------|-----------------------|------------------------|-------------------------|----------------------------------------------------|--|
| RESULTS FOR 2019-2020 |               |           |               | RESULTS FOR 2019-2020 |                        |                         |                                                    |  |
| QUARTER               | NEW CLUB GOAL | NEW CLUBS | DROPPED CLUBS | QUARTER MEM           | BER GROWTH NET<br>GOAL | MEMBER GROWTH<br>ACTUAL | DROPPED<br>MEMBERS ACTUAL<br>(including transfers) |  |
| JULY/AUG/SEPT         | 3             | 0         | 8             | JULY/AUG/SEPT         | 690                    | 50                      | 48                                                 |  |
| OCT/NOV/DEC           | 39            | 0         | 0             | OCT/NOV/DEC           | 960                    | 44                      | 39                                                 |  |
| JAN/FEB/MAR           | 42            | 0         | 0             | JAN/FEB/MAR           | 840                    | 4                       | 1                                                  |  |
| APR/MAY/JUNE          | 9             | 0         | 0             | APR/MAY/JUNE          | 795                    | 0                       | 0                                                  |  |

## GOALS AND ACTUAL MEMBERS CUMULATIVE

| DROPPED CLUBS: 0 |   | 0 CLUBS OF 0 ADDED 1 OR MORE NEW<br>MEMBERS | GENDER DISTRIBUTION       |                    |   |
|------------------|---|---------------------------------------------|---------------------------|--------------------|---|
|                  |   |                                             | MALE                      | 0 (100.00%)        |   |
|                  |   |                                             | FEMALE                    | 0 (100.00%)        |   |
| DROPPED MEMBERS  |   |                                             |                           |                    |   |
| DECEASED         | 0 | CLICK HERE FOR CUMULATIVE                   | TOTAL FAMILY UNIT MEMBERS |                    | 0 |
| CLUB CANCELLED 0 |   | MEMBERSHIP DATA                             |                           |                    |   |
| OTHER            | 0 |                                             | FAMILY MEMBERS            | S PAYING HALF DUES | 0 |
| TOTAL            | 0 |                                             |                           |                    |   |